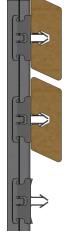

The smart design of the F Clip means it can be easily installed on the girder by means of a click/ hook system. Using the F Clip, decking boards with a groove on the underside can be pressed on to the clip. By means of a barbed clip, the board is inserted into the groove and easily clicks onto the F Clip. This ensures easy assembly with a super strong connection. With this smart system, you can save time during the installation.

The carefully designed F Clip is made of high-quality stainless steel, making it suitable for all building projects. Ideal for use with the matching steel girders with holes in the side into which the F clip can be securely fastened.

## JUST CLICK

The smart F Clip enables decking boards with a groove on the underside to be pressed on to the clip.