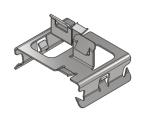

The smart design of the F Clip means it can be easily installed on the girder by means of a click/ hook system. Using the F Clip, decking boards with a groove on the underside can be pressed on to the clip. By means of a barbed clip, the board is inserted into the groove and easily clicks onto the F Clip. This ensures easy assembly with a super strong connection. With this smart system, you can save time during the installation.

The carefully designed F Clip is made of high-quality stainless steel, making it suitable for all building projects. Ideal for use with the matching steel girders with holes in the side into which the F clip can be securely fastened.