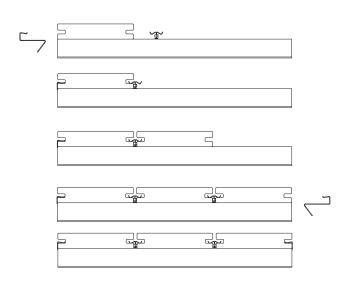

The clip is installed in the aluminium beams by a twisting motion. Once installed, the clip can be inserted into the groove of the decking board using a convenient tool, eliminating the need for screwing. This combination of the clip and aluminium beams can save a significant amount of time during terrace installation.

A variety of different decking boards with the same width on both the top and bottom can be installed using 1 type of clip. This provides a tremendous advantage in terms of inventory management and eliminates the possibility of errors caused by supplying the wrong clip.

## **CLICK AND TWIST**

Due to the clip's smart shape, a terrace is easily installed.