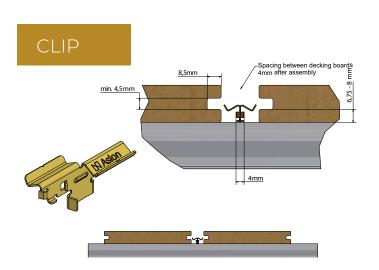

Aslon Systems has developed a highly intelligent, patented terrace clip that can be used in combination with all Aslon aluminium beams to quickly and easily install decking boards with a groove, without the need for screws.

The clip is installed in the aluminium beams by a twisting motion. Once installed, the clip can be inserted into the groove of the decking board using a convenient tool, eliminating the need for screwing. This combination of the clip and aluminium beams can save a significant amount of time during terrace installation.

A variety of different decking boards with the same width on both the top and bottom can be installed using 1 type of clip. This provides a tremendous advantage in terms of inventory management and eliminates the possibility of errors caused by supplying the wrong clip.

The choice of material, specifically aluminium 1.4310 - AISI 301, and the shape of the clip ensure gripping force both on and within the decking boards as well as in the aluminium beams.